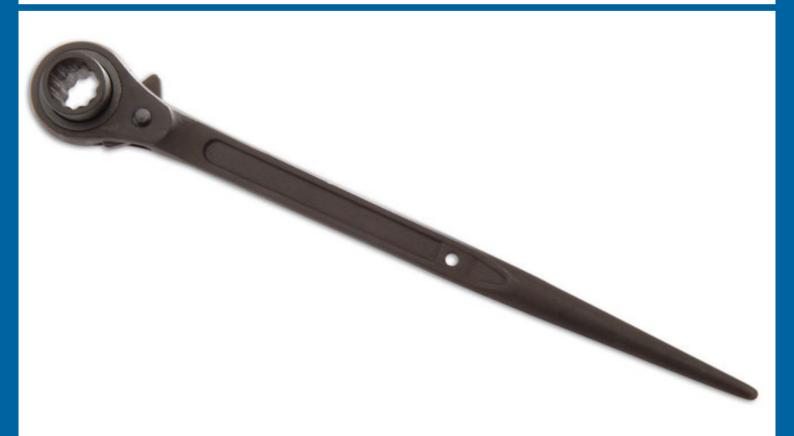

## Ratchet Podger Spanner 24mm x 27mm

Twin-sized ratcheting podger spanner with a long, tapered shaft for easy alignment of component holes and a 24mm and 27mm Bi-Hex (12pt) ratchet head for fast assembly. Manufactured from chrome vanadium with a durable black phosphate finish and a hole for safety cord attachment. A professional tool ideal for scaffolding and construction use, precision engineered to ANSI and DIN standards.

## **Additional Information**

- Size: 24mm x 27mm. Length: 360mm.
- · Deep socket: protects knuckles when working near brickwork.
- · Bi-Hex (12pt) double sided ratchet mechanism.
- Ideal for scaffolding and construction.
- · Manufactured from chrome vanadium with black phosphate finish.